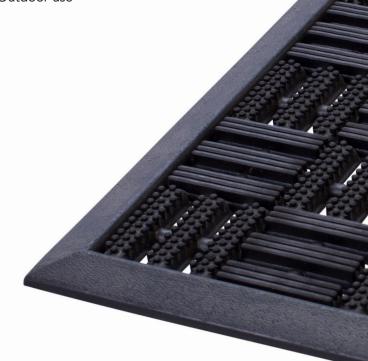

## **ULTRAGUARD MAT**

The UltraGuard Mat is a high quality entrance mat to effectively remove dirt in high traffic areas as well as accommodating for drainage in wet areas. This heavy duty rubber mat is slip resistant and has bevelled edges around all four sides for safety.

## FEATURES

- Ideal for windy entrances, wet areas
- Heavy duty will always sit flat
- Textured surface great for scraping debris off shoes
- Great in high wind areas
- Excellent drainage
- Outdoor use