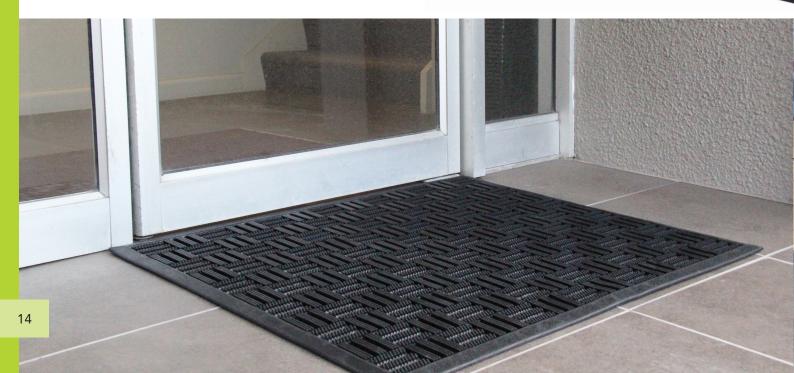

## **ULTRAGUARD MAT**

The UltraGuard Mat is a high quality entrance mat to effectively remove dirt in high traffic areas as well as accommodating for drainage in wet areas. This heavy duty rubber mat is slip resistant and has bevelled edges around all four sides for safety.

## FEATURES

- Ideal for windy entrances, wet areas
- Heavy duty will always sit flat
- Textured surface great for scraping debris off shoes
- Great in high wind areas
- Excellent drainage
- Outdoor use